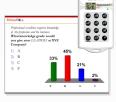

This comprehensive survey examines several aspects of ethical climate, including the organization's overall Ethical Index Score, Ethical Attribute Scores and Ethical Dimension Scores.

#### **Ethical Attributes**

The EthicsPoll Core Survey questions represent eight (8) standard Ethical Attributes, which include:

- Priorities
- ♦ Job Knowledge
- ♦ Benefits

- ♦ Trust
- ◆ Leadership

Misconduct